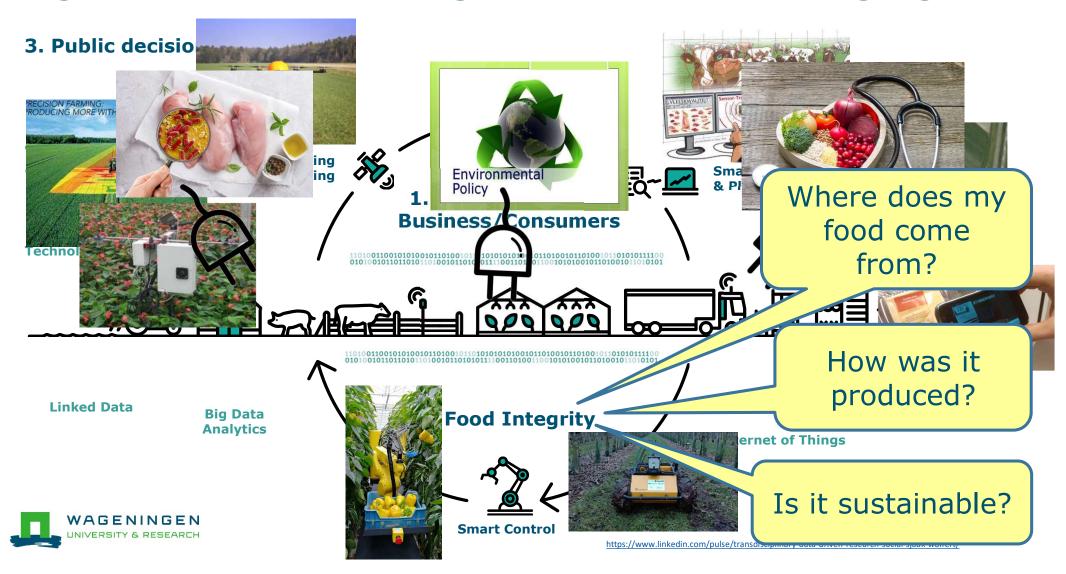

## Digital Transformation of Agri-Food in 4 areas coming together

#### 3. Public decision-making