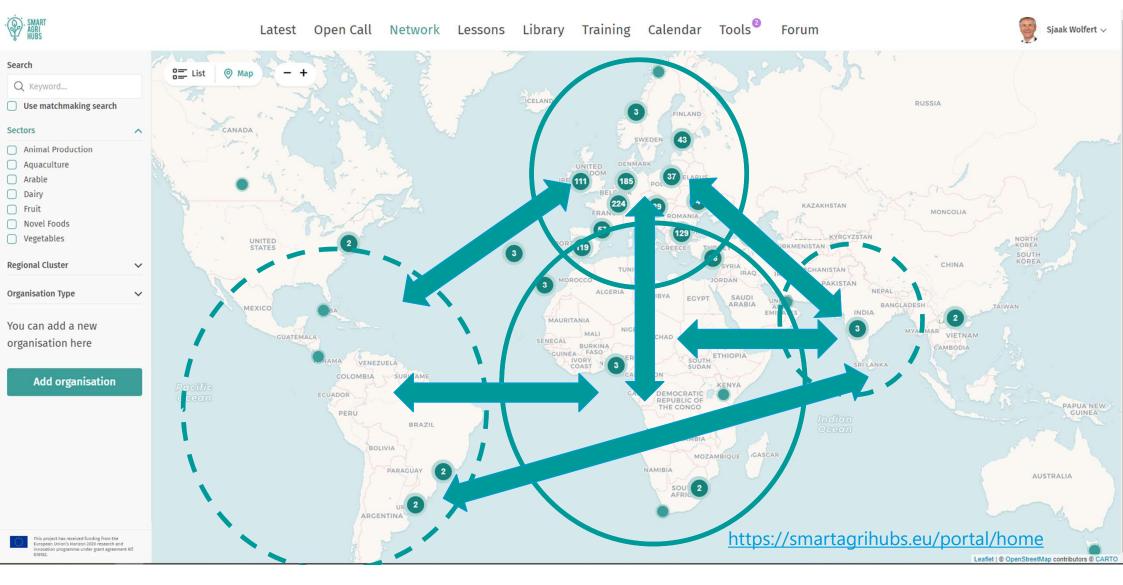

nnovation Hubs

#### **Data spaces**







Data Economybased onData Spaces

# USE CASE CATALOGUE ( Show on map



Organic



Integrated













**VEGETABLES** 

Select one or more trials for filter results.

www.loF2020.eu























### **SmartAgriHubs' Overall Objective**

Consolidate and foster EU-wide network of Ag Digital Innovation Hubs to enhance digital transformation for sustainable farming and food production





# Connecting the dots!

- Existing DIH network (400+)
  - SMEs/start-ups/scale-ups, etc.
- Network of Competence Centres (200+)
- 1000 organisations, 3500+ users
- Innovation Experiments (60+)
- Matchmaking to generate
   new Innovation Experiments by
  - Cascaded EU funding
  - Attracting additional funds



# Towards a global SmartAgriHubs network?



# Join the ecosystem and connect the dots!

#### More information:

- Sjaak Wolfert, Scientific Coordinator SmartAgriHubs, <u>www.smartagrihubs.eu</u>, sjaak.Wolfert@wur.nl
- Sabine Desczka, Research Coordinator
   Impact Investment, <a href="mailto:sabine.desczka@wur.nl">sabine.desczka@wur.nl</a>
- Mireille van Hilten, Senior Researcher Business Informatics, mireille.vanhilten@wur.nl
- Tomaso Ceccarelli, Scientific Coordinator, Digital Agri Hub, <u>www.digitalagrihub.org</u>, tomaso.ceccarelli@wur.nl