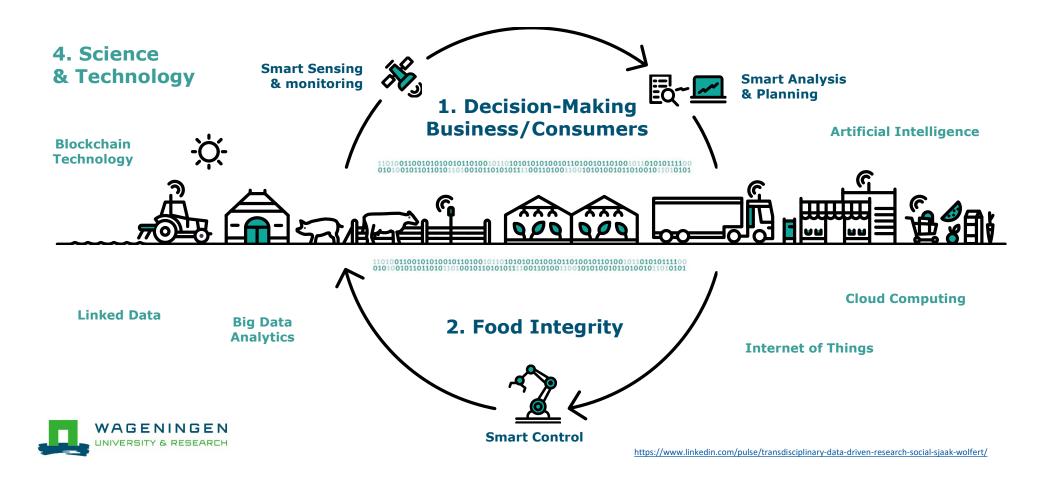

## Digital Transformation of Agri-Food in 4 areas coming together

#### 3. Public decision-making