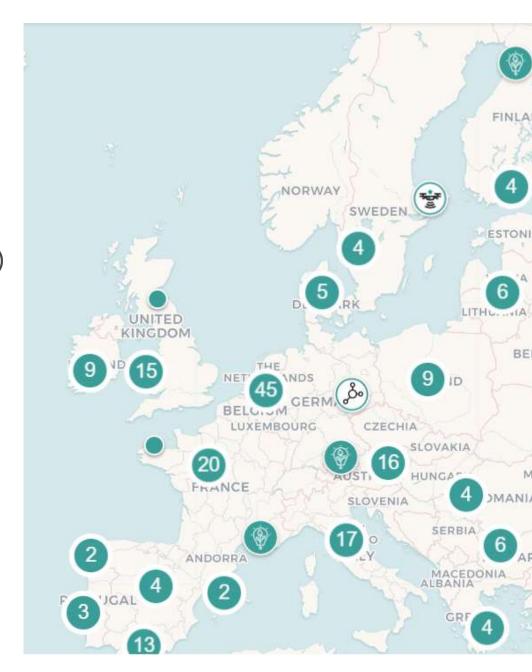

# Connecting the dots!

- Existing DIH network (400+)
  - SMEs/start-ups/scale-ups, etc.
- Network of Competence Centres (200+)
- 1000 organisations, 3500+ users
- Innovation Experiments (60+)
- Matchmaking to generate
   new Innovation Experiments by
  - Cascaded EU funding
  - Attracting additional funds